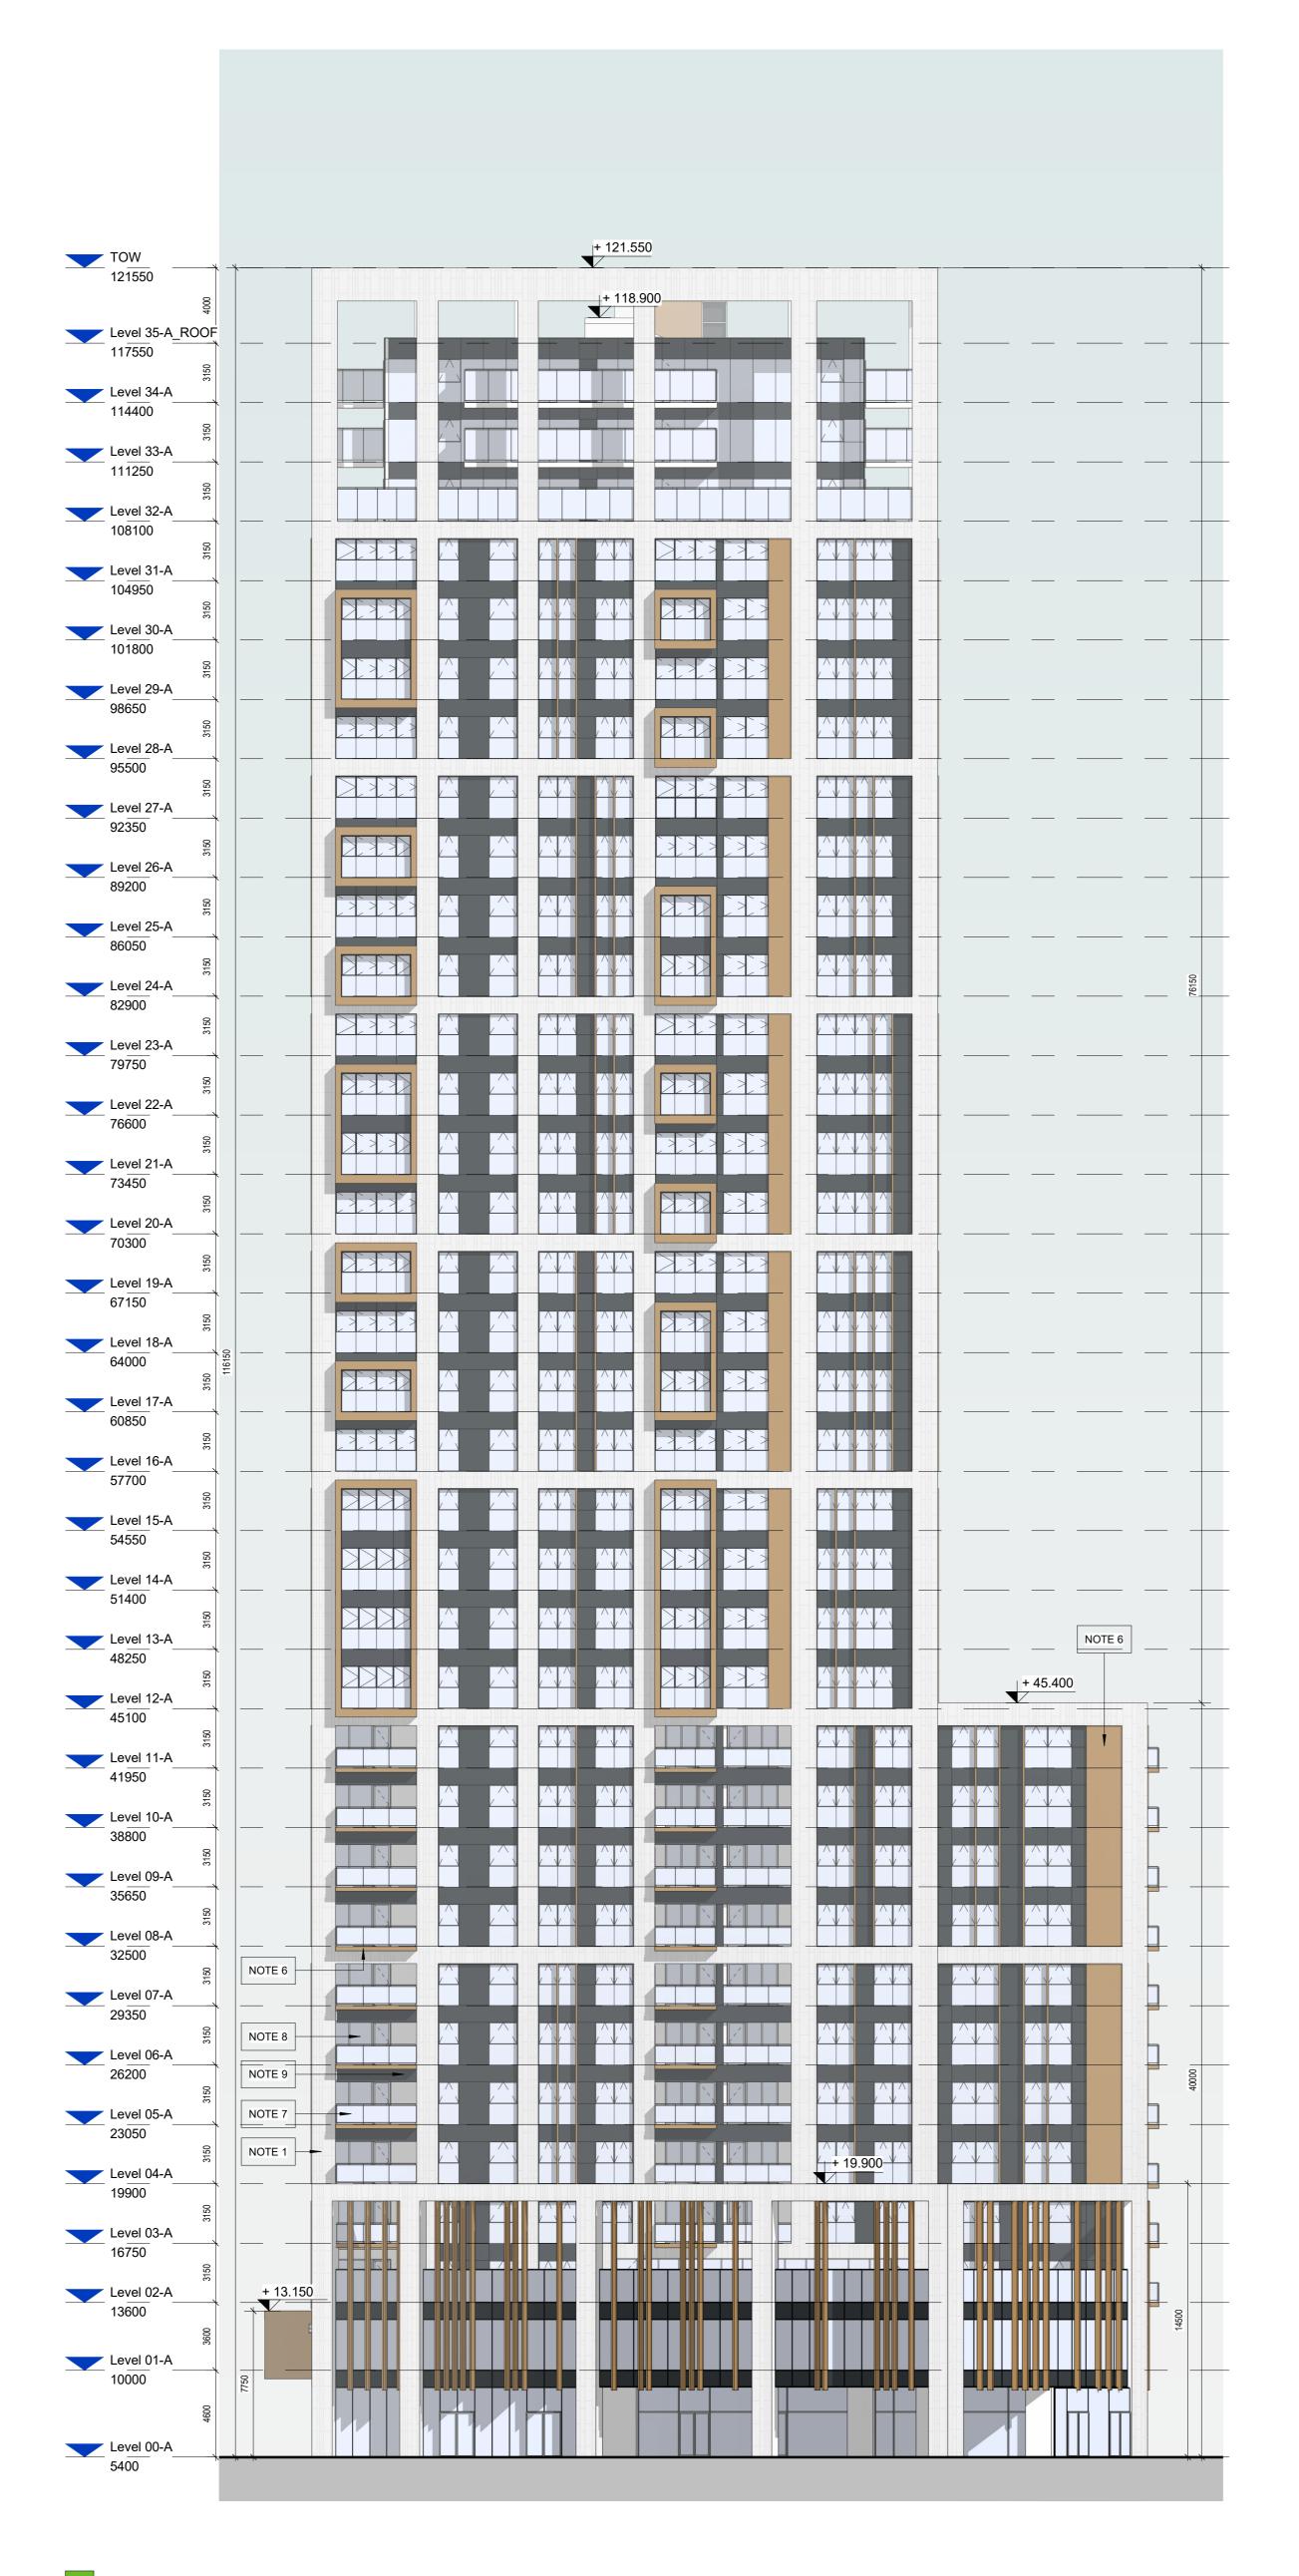

1 BLOCK A-NORTH ELEVATION 1:200

THE COPYRIGHT OF THIS DRAWING IS VESTED WITH CW O'BRIEN ARCHITECTS LIMITED AND MUST NOT BE COPIED OR REPRODUCED WITHOUT THE CONSENT OF THE COMPANY.

FIGURED DIMENSIONS ONLY TO BE TAKEN FROM THIS DRAWING. DO NOT SCALE.

ALL CONTRACTORS MUST VISIT THE SITE AND BE RESPONSIBLE FOR CHECKING ALL SETTING OUT DIMENSIONS AND NOTIFYING THE ARCHITECT OF ANY DISCREPANCIES PRIOR TO ANY MANUFACTURE OR CONSTRUCTION WORK.

NOTES:

**LEGEND** NOTE 1:

PROPOSED FINISH: SELECTED WHITE STONE FINISH. REFER TO DESIGN STATEMENT FOR MORE INFORMATION.

<u>PROPOSED FINISH</u>: SELECTED BROWN BRICK FINISH.
REFER TO DESIGN STATEMENT FOR MORE INFORMATION. PROPOSED FINISH: SELECTED DARK GREY BRICK FINISH. REFER TO DESIGN STATEMENT FOR MORE INFORMATION.

<u>PROPOSED FINISH</u>: SELECTED LIGHT GREY BRICK FINISH. REFER TO DESIGN STATEMENT FOR MORE INFORMATION.

PROPOSED FINISH: SELECTED WHITE BRICK FINISH.
REFER TO DESIGN STATEMENT FOR MORE INFORMATION.

<u>PROPOSED FINISH</u>: SELECTED METAL FINISH - BRONZE FINISH. REFER TO DESIGN STATEMENT FOR MORE INFORMATION.

PROPOSED GLASS BALCONY FINISH:
REFER TO DESIGN STATEMENT FOR MORE INFORMATION. INCLUDING BRONZE FINISH TO FACE OF BALCONY DECK.

PROPOSED FINISH: CHARCOAL POWER-COATED ALUMINIUM / PVC FRAME WINDOWS / DOORS. PROPOSED DARK SPANDREL PANEL FINISH

REFER TO DESIGN STATEMENT FOR MORE INFORMATION. PROPOSED FINISH: SELECTED LIGHT GREY ALUMINUM VERTICAL FRAME FINISH.

REFER TO DESIGN STATEMENT FOR MORE INFORMATION.

P03 28/03/2022 ISSUED FOR PLANNING P02 07/03/2022 ISSUED FOR REVIEW EB 25/02/2022 ISSUED FOR PLANNING EB Rev Date Issued By